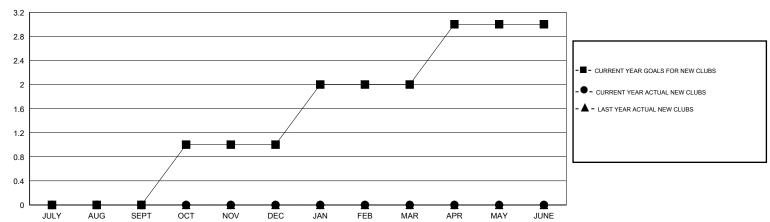

## MONTHLY MEMBERSHIP PROGRESS REPORT

District 28 T

Results as of: 2/29/2016

 $\mathsf{GMT}\;\mathsf{CA}\;1$ 

GMT: Kenneth Schwols LOCATION UTAH

|                              |                  | Clubs             |                  |                  |                              |                    | Members                             |                    |                  |  |
|------------------------------|------------------|-------------------|------------------|------------------|------------------------------|--------------------|-------------------------------------|--------------------|------------------|--|
|                              | RESUL            | LTS FOR 2015-2016 |                  |                  | RESULTS FOR 2015-2016        |                    |                                     |                    |                  |  |
| QUARTER                      | NEW CLUB<br>GOAL | NEW CLUBS         | DROPPED<br>CLUBS | NET<br>GAIN/LOSS | QUARTER                      | NEW MEMBER<br>GOAL | CHARTER AND<br>NEW MEMBERS<br>ADDED | DROPPED<br>MEMBERS | NET<br>GAIN/LOSS |  |
| JULY/AUG/SEPT<br>OCT/NOV/DEC | 0<br>1           | 0<br>0<br>0       | 0 0              | 0<br>0<br>-1     | JULY/AUG/SEPT<br>OCT/NOV/DEC | 4<br>22<br>24      | 6<br>34<br>12                       | 15<br>40<br>21     | -9<br>-6<br>-9   |  |
| JAN/FEB/MAR<br>APR/MAY/JUNE  | 1                | 0                 | 0                | 0                | JAN/FEB/MAR<br>APR/MAY/JUNE  | 25                 | 0                                   | 0                  | 0                |  |

## GOALS AND ACTUAL NEW CLUBS CUMULATIVE