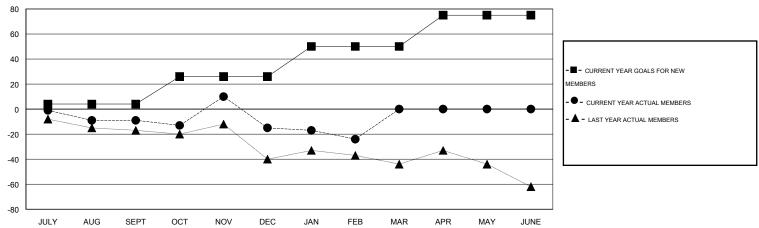

## MONTHLY MEMBERSHIP PROGRESS REPORT

District 28 T

Results as of: 2/29/2016

 $\mathsf{GMT}\;\mathsf{CA}\;1$ 

GMT: Kenneth Schwols LOCATION UTAH

|                              |                  | Clubs             |                  |                  |                              |                    | Members                             |                    |                  |  |
|------------------------------|------------------|-------------------|------------------|------------------|------------------------------|--------------------|-------------------------------------|--------------------|------------------|--|
|                              | RESUL            | LTS FOR 2015-2016 |                  |                  | RESULTS FOR 2015-2016        |                    |                                     |                    |                  |  |
| QUARTER                      | NEW CLUB<br>GOAL | NEW CLUBS         | DROPPED<br>CLUBS | NET<br>GAIN/LOSS | QUARTER                      | NEW MEMBER<br>GOAL | CHARTER AND<br>NEW MEMBERS<br>ADDED | DROPPED<br>MEMBERS | NET<br>GAIN/LOSS |  |
| JULY/AUG/SEPT<br>OCT/NOV/DEC | 0<br>1           | 0<br>0<br>0       | 0 0              | 0<br>0<br>-1     | JULY/AUG/SEPT<br>OCT/NOV/DEC | 4<br>22<br>24      | 6<br>34<br>12                       | 15<br>40<br>21     | -9<br>-6<br>-9   |  |
| JAN/FEB/MAR<br>APR/MAY/JUNE  | 1                | 0                 | 0                | 0                | JAN/FEB/MAR<br>APR/MAY/JUNE  | 25                 | 0                                   | 0                  | 0                |  |

## GOALS AND ACTUAL MEMBERS CUMULATIVE

| DROPPED CLUBS: 1  DROPPED MEMBERS |              | 16 CLUBS OF 29 ADDED 1 OR MORE<br>NEW MEMBERS | GENDER DISTRIBU<br>MALE<br>FEMALE     | JTION<br>464 (67.34%)<br>225 (32.66%) |            |
|-----------------------------------|--------------|-----------------------------------------------|---------------------------------------|---------------------------------------|------------|
| DECEASED CLUB CANCELLED OTHER     | 3<br>0<br>73 | CLICK HERE FOR HEALTH ASSESSMENT DATA         | FAMILY UNIT MEMBERS HEAD OF HOUSEHOLD |                                       | 242<br>119 |
| TOTAL                             | 76           |                                               | NON-HEAD OF HOUSEHO                   | 123                                   |            |